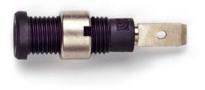

## Models 72922 2mm SAFETY Sheathed Jack with Solder Tab

### Features

- 2mm safety sheathed jack with solder tab
- Rating: 600V Cat II, 10A.

#### **Materials**

- Body: Polyamide.
- Pin: Nickel plated brass.
- Nut: Nickel plated