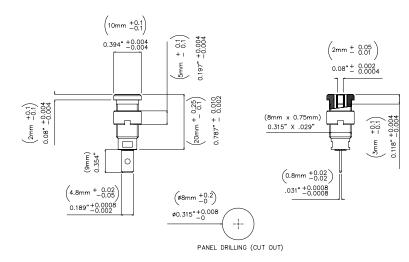

 2060
 Fax: 888-403-3360
 International: 425-446-5500

 e-mail:
 technicalsupport@pomonatest.com
 International: 425-446-5500

Where to Buy: www.pomonaelectronics.com

All dimensions are in inches. Tolerances (except noted):  $.xx = \pm .02^{\circ}$  (,51 mm),  $.xxx = \pm .005^{\circ}$  (,127 mm). All specifications are to the latest revisions. Specifications are subject to change without notice. Registered trademarks are the property of their respective companies.